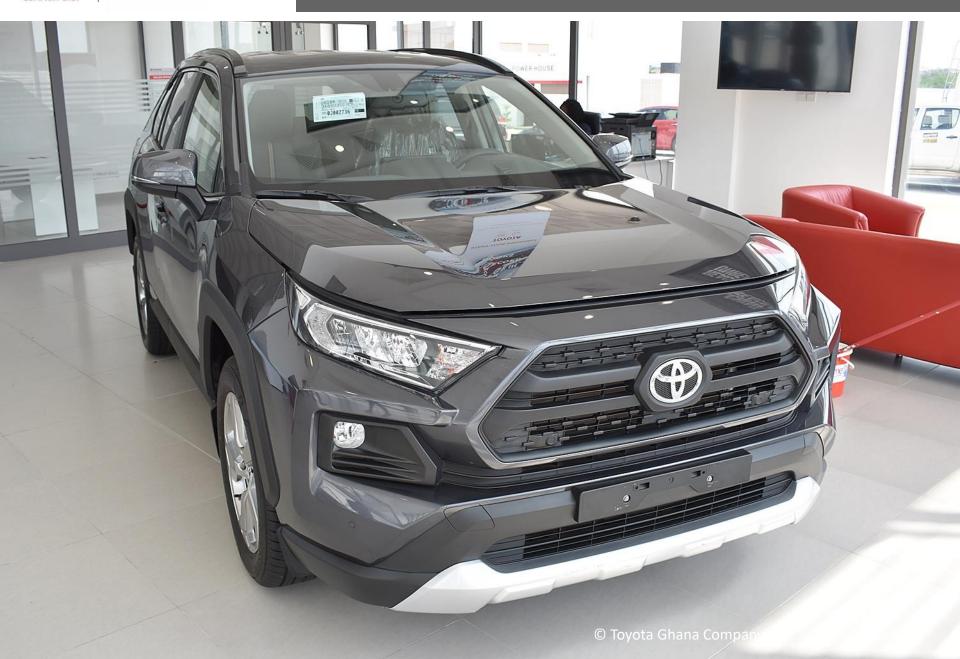

## **RAV4 ILLUSTRATION**





# SHOWROOM VIEW (FRONT)







## SHOWROOM VIEW (REAR)





### **FULL FRONT**







## UNDER THE HOOD





## SIDE VIEW





# RAV4

### **EXTERIOR**





























### **FULL REAR**





#### DASHBOARD







## PANEL VIEW (DOOR CONTROLS) - d









#### LUGGAGE COMPARTMENT









ATTITUDE BLACK [218]



GRAY METTALIC [1G3]



CYAN METALLIC [8W9]



RED MICA [3T3]



URBAN KHAKI [6X3]





| Major Dimensions & Vehicle Weights (unit) |                                                                                                                                        |