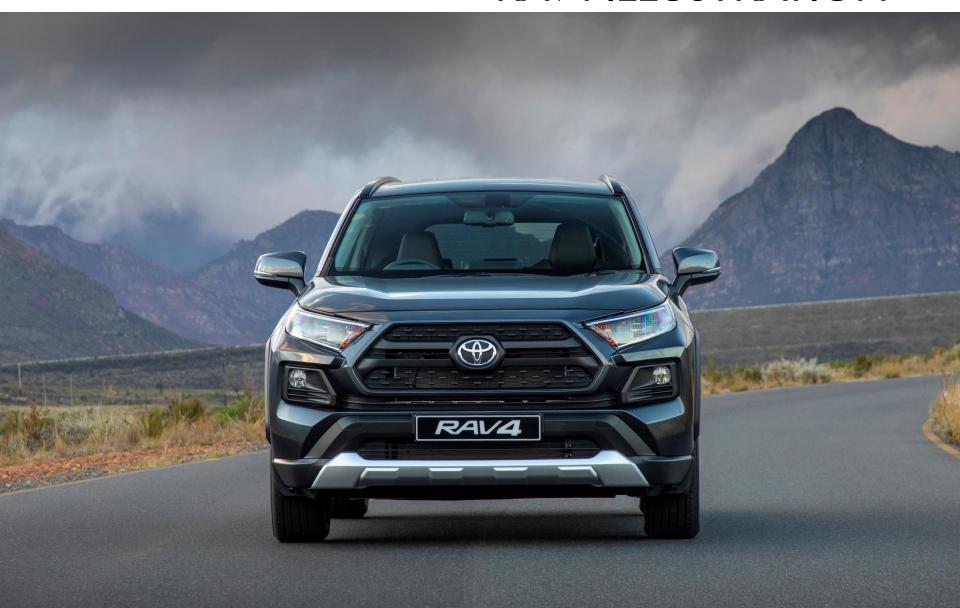

## **RAV4 ILLUSTRATION**





# SHOWROOM VIEW (FRONT)







## SHOWROOM VIEW (REAR)





### **FULL FRONT**







## UNDER THE HOOD





## SIDE VIEW





# RAV4

### **EXTERIOR**





























### **FULL REAR**





#### DASHBOARD







## PANEL VIEW (DOOR CONTROLS) - d









#### LUGGAGE COMPARTMENT









ATTITUDE BLACK [218]



GRAY METTALIC [1G3]



CYAN METALLIC [8W9]



RED MICA [3T3]



URBAN KHAKI [6X3]





| Major Dimensions & Vehicle Weights (unit) |                                                                                                                                        |