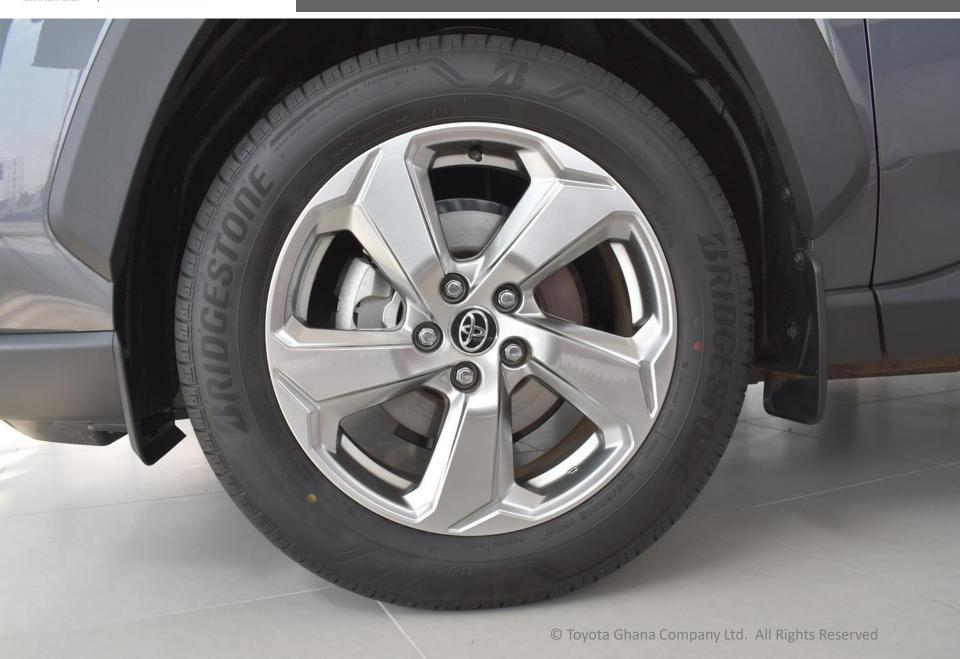

## **RAV4 ILLUSTRATION**





# SHOWROOM VIEW (FRONT)







## SHOWROOM VIEW (REAR)





### **FULL FRONT**







## UNDER THE HOOD





## SIDE VIEW





# RAV4

### **EXTERIOR**





























### **FULL REAR**





#### DASHBOARD







## PANEL VIEW (DOOR CONTROLS) - d









#### LUGGAGE COMPARTMENT









ATTITUDE BLACK [218]



GRAY METTALIC [1G3]



CYAN METALLIC [8W9]



RED MICA [3T3]



URBAN KHAKI [6X3]





| Major Dimensions & Vehicle Weights (unit) |                                                                                                                                        |                                                                                                                                                                                                                                                                                                                                                     |