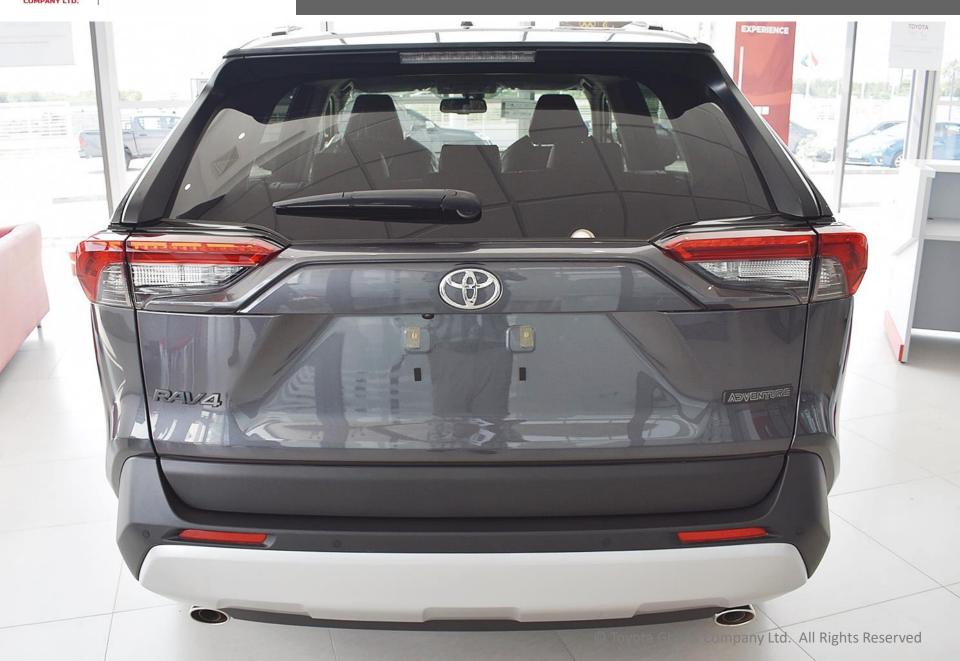

## **RAV4 ILLUSTRATION**





# SHOWROOM VIEW (FRONT)







## SHOWROOM VIEW (REAR)





### **FULL FRONT**







## UNDER THE HOOD





## SIDE VIEW





# RAV4

### **EXTERIOR**





























### **FULL REAR**





#### DASHBOARD







## PANEL VIEW (DOOR CONTROLS) - d









#### LUGGAGE COMPARTMENT









ATTITUDE BLACK [218]



GRAY METTALIC [1G3]



CYAN METALLIC [8W9]



RED MICA [3T3]



URBAN KHAKI [6X3]





| Major Dimensions & Vehicle Weights (unit) |                                                                                                                                        |                                                                                                                                                                                                                                                                                                                                                     |