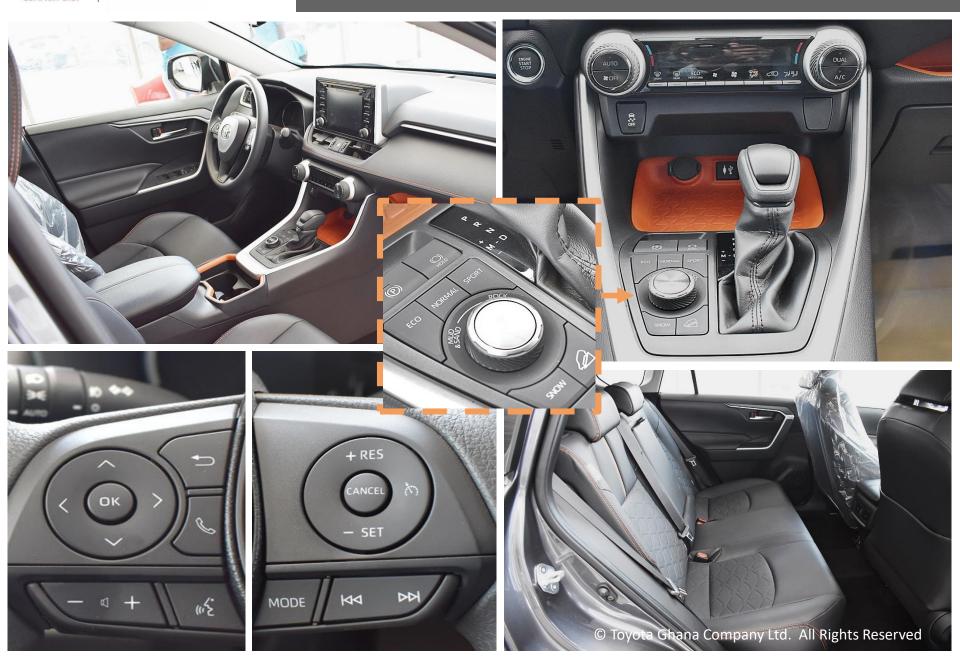

## **RAV4 ILLUSTRATION**





# SHOWROOM VIEW (FRONT)







## SHOWROOM VIEW (REAR)





### **FULL FRONT**







## UNDER THE HOOD





## SIDE VIEW





# RAV4

### **EXTERIOR**





























### **FULL REAR**





#### DASHBOARD







## PANEL VIEW (DOOR CONTROLS) - d









#### LUGGAGE COMPARTMENT









ATTITUDE BLACK [218]



GRAY METTALIC [1G3]



CYAN METALLIC [8W9]



RED MICA [3T3]



URBAN KHAKI [6X3]





| Major Dimensions & Vehicle Weights (unit) |                                                                                                                                        |                                                                                                                                                                                                                                                                                                                                                     |