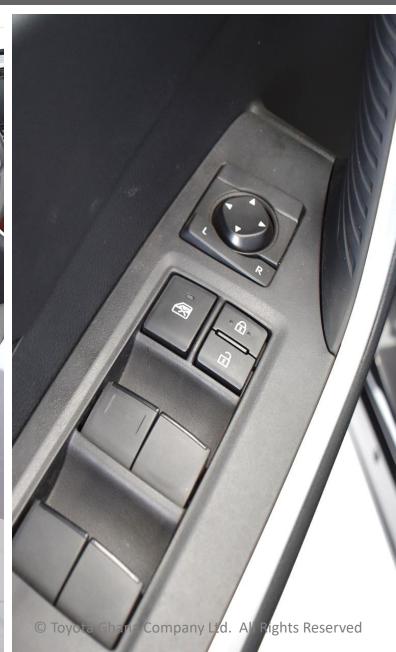

## **RAV4 ILLUSTRATION**





# SHOWROOM VIEW (FRONT)







## SHOWROOM VIEW (REAR)





### **FULL FRONT**







## UNDER THE HOOD





## SIDE VIEW





# RAV4

### **EXTERIOR**





























### **FULL REAR**





#### DASHBOARD







## PANEL VIEW (DOOR CONTROLS) - d









#### LUGGAGE COMPARTMENT









ATTITUDE BLACK [218]



GRAY METTALIC [1G3]



CYAN METALLIC [8W9]



RED MICA [3T3]



URBAN KHAKI [6X3]





| Major Dimensions & Vehicle Weights (unit) |                                                                                                                                        |                                                                                                                                                                                                                                                                                                                                                     |