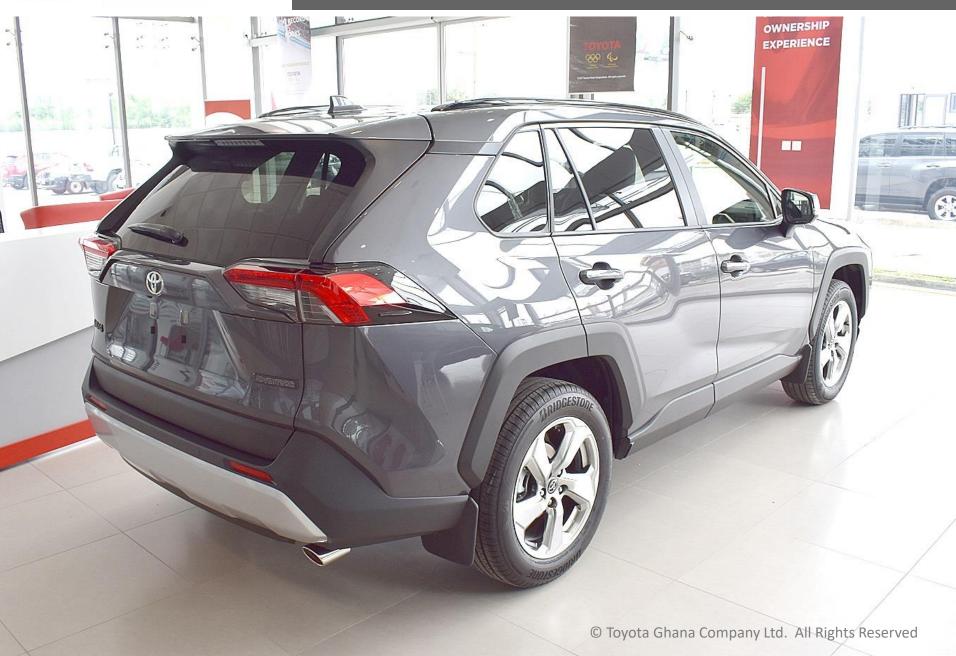

## **RAV4 ILLUSTRATION**





# SHOWROOM VIEW (FRONT)







## SHOWROOM VIEW (REAR)





### **FULL FRONT**







## UNDER THE HOOD





## SIDE VIEW





# RAV4

### **EXTERIOR**





























### **FULL REAR**





#### DASHBOARD







## PANEL VIEW (DOOR CONTROLS) - d









#### LUGGAGE COMPARTMENT









ATTITUDE BLACK [218]



GRAY METTALIC [1G3]



CYAN METALLIC [8W9]



RED MICA [3T3]



URBAN KHAKI [6X3]





| Major Dimensions & Vehicle Weights (unit) |                                                                                                                                        |