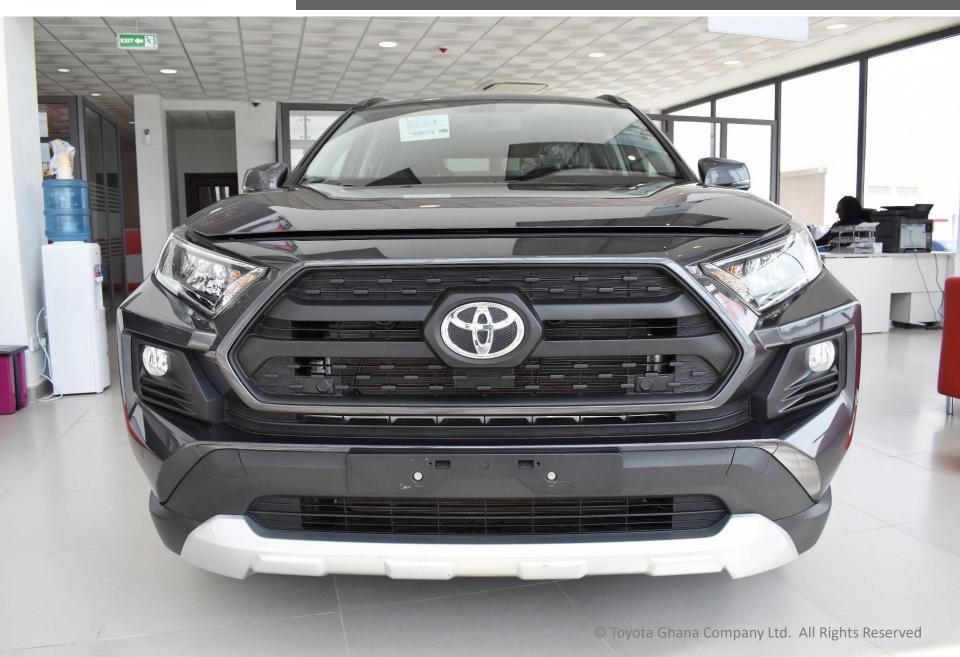

## **RAV4 ILLUSTRATION**





# SHOWROOM VIEW (FRONT)







## SHOWROOM VIEW (REAR)





### **FULL FRONT**







## UNDER THE HOOD





## SIDE VIEW





# RAV4

### **EXTERIOR**





























### **FULL REAR**





#### DASHBOARD







## PANEL VIEW (DOOR CONTROLS) - d









#### LUGGAGE COMPARTMENT









ATTITUDE BLACK [218]



GRAY METTALIC [1G3]



CYAN METALLIC [8W9]



RED MICA [3T3]



URBAN KHAKI [6X3]





| Major Dimensions & Vehicle Weights (unit) |                                                                                                                                        |