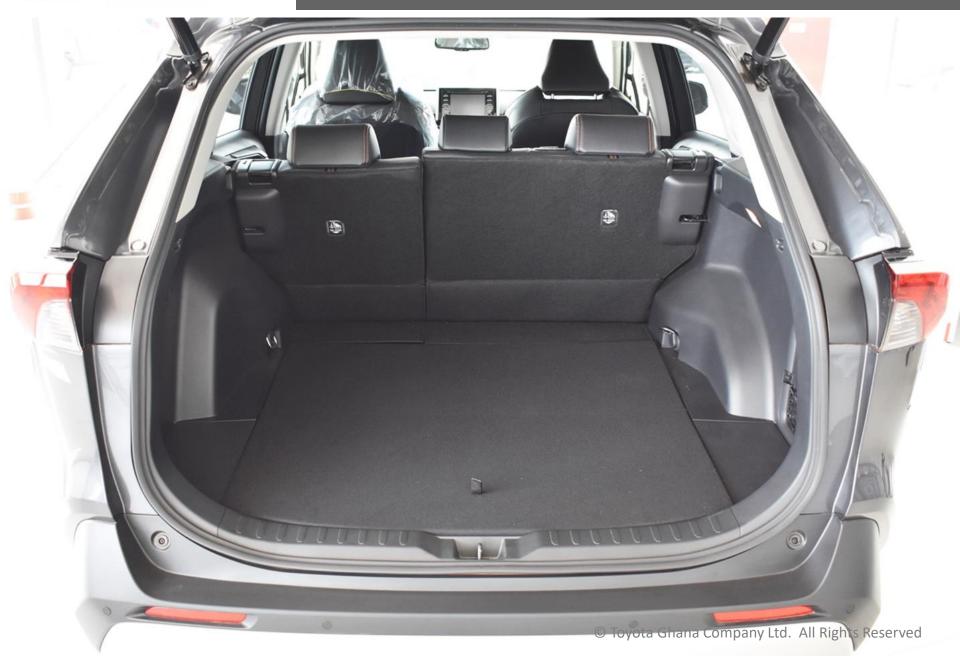

#### LUGGAGE COMPARTMENT

ATTITUDE BLACK [218]

GRAY METTALIC [1G3]

CYAN METALLIC [8W9]

RED MICA [3T3]

URBAN KHAKI [6X3]

| Major Dimensions & Vehicle Weights (unit) |                                                                                                                                        |                                                                                                                                                                                                                                                                                                                                                     |                                                                                                                                                                                                                                                                                                                                                                                                                                                                                       | Engine                                                                                                                                                                                                                                                                                                                                                                                                                                                                                                                            |  |  |  |
|-------------------------------------------|----------------------------------------------------------------------------------------------------------------------------------------|-----------------------------------------------------------------------------------------------------------------------------------------------------------------------------------------------------------------------------------------------------------------------------------------------------------------------------------------------------|---------------------------------------------------------------------------------------------------------------------------------------------------------------------------------------------------------------------------------------------------------------------------------------------------------------------------------------------------------------------------------------------------------------------------------------------------------------------------------------|-----------------------------------------------------------------------------------------------------------------------------------------------------------------------------------------------------------------------------------------------------------------------------------------------------------------------------------------------------------------------------------------------------------------------------------------------------------------------------------------------------------------------------------|--|--|--|
| Length (mm)                               | 4615                                                                                                                                   | Transmission                                                                                                                                                                                                                                                                                                                                        |                                                                                                                                                                                                                                                                                                                                                                                                                                                                                       | CVT 8-Speed                                                                                                                                                                                                                                                                                                                                                                                                                                                                                                                       |  |  |  |
| Width (mm)                                | 1865                                                                                                                                   | Cylinders                                                                                                                                                                                                                                                                                                                                           |                                                                                                                                                                                                                                                                                                                                                                                                                                                                                       | 4 Cylinders, In-Line type                                                                                                                                                                                                                                                                                                                                                                                                                                                                                                         |  |  |  |
|                                           |                                                                                                                                        | Bore (mm)                                                                                                                                                                                                                                                                                                                                           |                                                                                                                                                                                                                                                                                                                                                                                                                                                                                       | 80.50                                                                                                                                                                                                                                                                                                                                                                                                                                                                                                                             |  |  |  |
| <b>3</b> ( )                              |                                                                                                                                        |                                                                                                                                                                                                                                                                                                                                                     |                                                                                                                                                                                                                                                                                                                                                                                                                                                                                       | 97.62                                                                                                                                                                                                                                                                                                                                                                                                                                                                                                                             |  |  |  |
| heelbase (mm) 2690 Displace               |                                                                                                                                        | Displacement (cm <sup>3</sup>                                                                                                                                                                                                                                                                                                                       | 3)                                                                                                                                                                                                                                                                                                                                                                                                                                                                                    | 1987                                                                                                                                                                                                                                                                                                                                                                                                                                                                                                                              |  |  |  |
| Front (mm)                                | 1610                                                                                                                                   | Compression Ratio                                                                                                                                                                                                                                                                                                                                   |                                                                                                                                                                                                                                                                                                                                                                                                                                                                                       | 13.000                                                                                                                                                                                                                                                                                                                                                                                                                                                                                                                            |  |  |  |
| Rear (mm)                                 | 1640                                                                                                                                   | Fuel System                                                                                                                                                                                                                                                                                                                                         |                                                                                                                                                                                                                                                                                                                                                                                                                                                                                       | Fuel Injection                                                                                                                                                                                                                                                                                                                                                                                                                                                                                                                    |  |  |  |
| Front (mm)                                | 925                                                                                                                                    | Fuel Type                                                                                                                                                                                                                                                                                                                                           |                                                                                                                                                                                                                                                                                                                                                                                                                                                                                       | Gasoline                                                                                                                                                                                                                                                                                                                                                                                                                                                                                                                          |  |  |  |
| Rear (mm)                                 | 1000                                                                                                                                   | Chassis                                                                                                                                                                                                                                                                                                                                             |                                                                                                                                                                                                                                                                                                                                                                                                                                                                                       |                                                                                                                                                                                                                                                                                                                                                                                                                                                                                                                                   |  |  |  |
| ( )                                       |                                                                                                                                        | Rraka Tyna                                                                                                                                                                                                                                                                                                                                          | Front                                                                                                                                                                                                                                                                                                                                                                                                                                                                                 | Ventilated Disc Brake With                                                                                                                                                                                                                                                                                                                                                                                                                                                                                                        |  |  |  |
|                                           | 20                                                                                                                                     | brake type                                                                                                                                                                                                                                                                                                                                          |                                                                                                                                                                                                                                                                                                                                                                                                                                                                                       | Floating Caliper 2-cylinder                                                                                                                                                                                                                                                                                                                                                                                                                                                                                                       |  |  |  |
| Length (mm)                               | 1890                                                                                                                                   | Rear                                                                                                                                                                                                                                                                                                                                                |                                                                                                                                                                                                                                                                                                                                                                                                                                                                                       | Ventilated Disc Brake With                                                                                                                                                                                                                                                                                                                                                                                                                                                                                                        |  |  |  |
| Width (mm)                                | 1515                                                                                                                                   |                                                                                                                                                                                                                                                                                                                                                     | iteai                                                                                                                                                                                                                                                                                                                                                                                                                                                                                 | Floating Caliper 1-cylinder                                                                                                                                                                                                                                                                                                                                                                                                                                                                                                       |  |  |  |
| ,                                         |                                                                                                                                        | Parking Brake                                                                                                                                                                                                                                                                                                                                       |                                                                                                                                                                                                                                                                                                                                                                                                                                                                                       | Electric                                                                                                                                                                                                                                                                                                                                                                                                                                                                                                                          |  |  |  |
| Height (mm)                               |                                                                                                                                        | Suspension Type                                                                                                                                                                                                                                                                                                                                     | Front & Rear                                                                                                                                                                                                                                                                                                                                                                                                                                                                          | Macpherson Strut & Double Wishbone                                                                                                                                                                                                                                                                                                                                                                                                                                                                                                |  |  |  |
|                                           | 5                                                                                                                                      | Stabilizer Bar                                                                                                                                                                                                                                                                                                                                      | Front & Rear                                                                                                                                                                                                                                                                                                                                                                                                                                                                          | Torsion Bar                                                                                                                                                                                                                                                                                                                                                                                                                                                                                                                       |  |  |  |
| Total (L)                                 | 55                                                                                                                                     | Steering Gear Type                                                                                                                                                                                                                                                                                                                                  |                                                                                                                                                                                                                                                                                                                                                                                                                                                                                       | Rack & Pinion                                                                                                                                                                                                                                                                                                                                                                                                                                                                                                                     |  |  |  |
| Tire (m)                                  | 5.5                                                                                                                                    | Power Steering Type                                                                                                                                                                                                                                                                                                                                 |                                                                                                                                                                                                                                                                                                                                                                                                                                                                                       | Electric                                                                                                                                                                                                                                                                                                                                                                                                                                                                                                                          |  |  |  |
| Body (m)                                  | 5.9                                                                                                                                    | Tires                                                                                                                                                                                                                                                                                                                                               |                                                                                                                                                                                                                                                                                                                                                                                                                                                                                       | 225/60R18 100H                                                                                                                                                                                                                                                                                                                                                                                                                                                                                                                    |  |  |  |
|                                           | Length (mm) Width (mm) Height (mm)  Front (mm) Front (mm) Front (mm) Wear (mm)  Length (mm) Width (mm) Height (mm)  Total (L) Tire (m) | Length (mm)       4615         Width (mm)       1865         Height (mm)       1685         2690       1610         Rear (mm)       1640         Front (mm)       925         Rear (mm)       1000         20       1890         Width (mm)       1515         Height (mm)       1230         5       Total (L)       55         Tire (m)       5.5 | Length (mm)  Width (mm)  Height (mm)  1865  Height (mm)  1685  Z690  Front (mm)  Rear (mm)  Front (mm)  Front (mm)  Parking Brake  Suspension Type  Stabilizer Bar  Total (L)  Transmission  Cylinders  Bore (mm)  Stroke (mm)  Stroke (mm)  Stroke (mm)  Stroke (mm)  Stroke (mm)  Stroke (mm)  Fuel System  Fuel Type  Chassis  Parking Brake  Suspension Type  Stabilizer Bar  Total (L)  Tire (m)  Suspension Type  Stabilizer Bar  Fuel Type  Stabilizer Bar  Steering Gear Type | Length (mm)  Width (mm)  Height (mm)  1865  Height (mm)  1685  Front (mm)  Front (mm)  Rear (mm)  Front (mm)  1640  Fuel System  Fuel Type  Rear (mm)  20  Brake Type  Front  Length (mm)  1890  Width (mm)  1890  Width (mm)  1230  Front & Rear  Stabilizer Bar  Front & Rear  Total (L)  Transmission  Cylinders  Bore (mm)  Stroke (mm)  Compression Ratio  Fuel System  Fuel Type  Front  Rear  Front  Suspension Type  Front & Rear  Stabilizer Bar  Front & Rear  Steering Gear Type  Tire (m)  Front & Rear  Front & Rear |  |  |  |