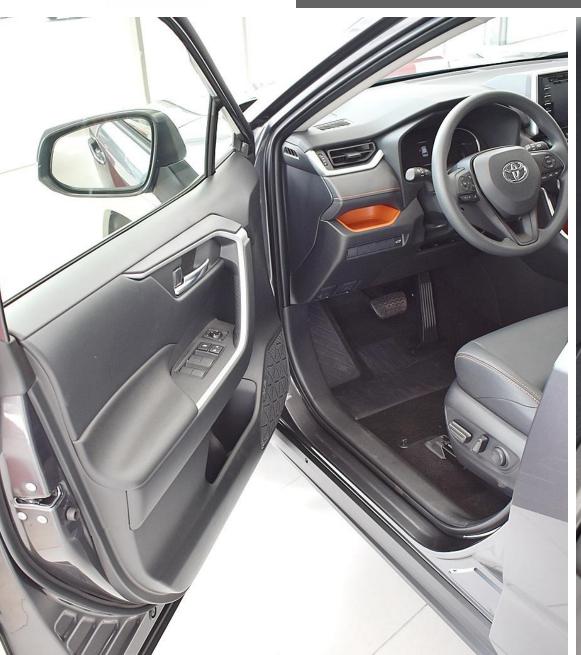

## **RAV4 ILLUSTRATION**





# SHOWROOM VIEW (FRONT)







## SHOWROOM VIEW (REAR)





### **FULL FRONT**







## UNDER THE HOOD





## SIDE VIEW





# RAV4

### **EXTERIOR**





























### **FULL REAR**





#### DASHBOARD







## PANEL VIEW (DOOR CONTROLS) - d









#### LUGGAGE COMPARTMENT









ATTITUDE BLACK [218]



GRAY METTALIC [1G3]



CYAN METALLIC [8W9]



RED MICA [3T3]



URBAN KHAKI [6X3]





| Major Dimensions & Vehicle Weights (unit) |                                                                                                                                        |                                                                                                                                                                                                                                                                                                                                                     |