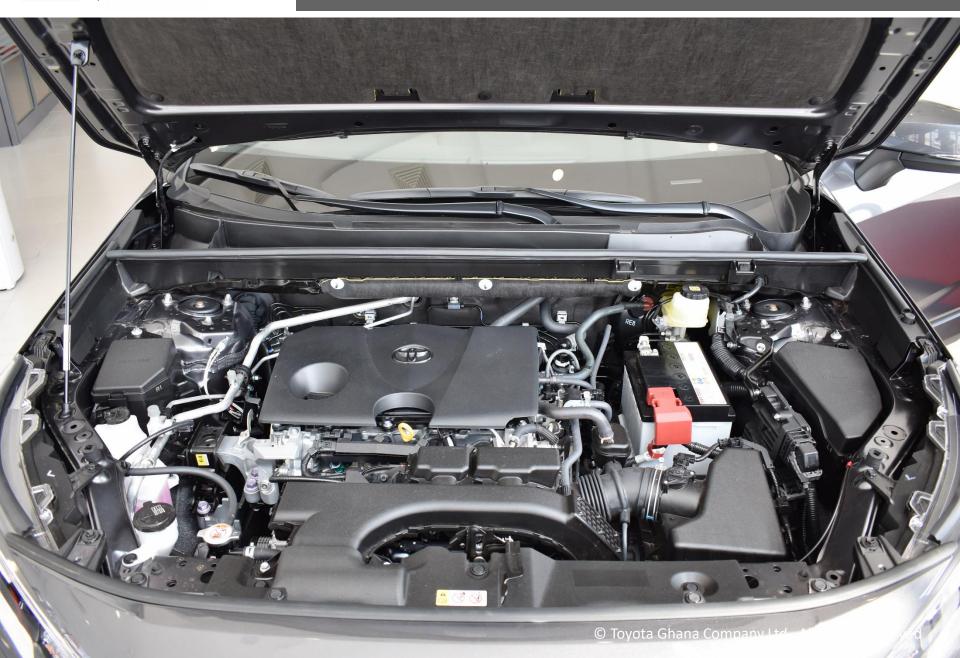

## **RAV4 ILLUSTRATION**





# SHOWROOM VIEW (FRONT)







## SHOWROOM VIEW (REAR)





### **FULL FRONT**







## UNDER THE HOOD





## SIDE VIEW





# RAV4

### **EXTERIOR**





























### **FULL REAR**





#### DASHBOARD







## PANEL VIEW (DOOR CONTROLS) - d









#### LUGGAGE COMPARTMENT









ATTITUDE BLACK [218]



GRAY METTALIC [1G3]



CYAN METALLIC [8W9]



RED MICA [3T3]



URBAN KHAKI [6X3]





| Major Dimensions & Vehicle Weights (unit) |                                                                                                                                        |