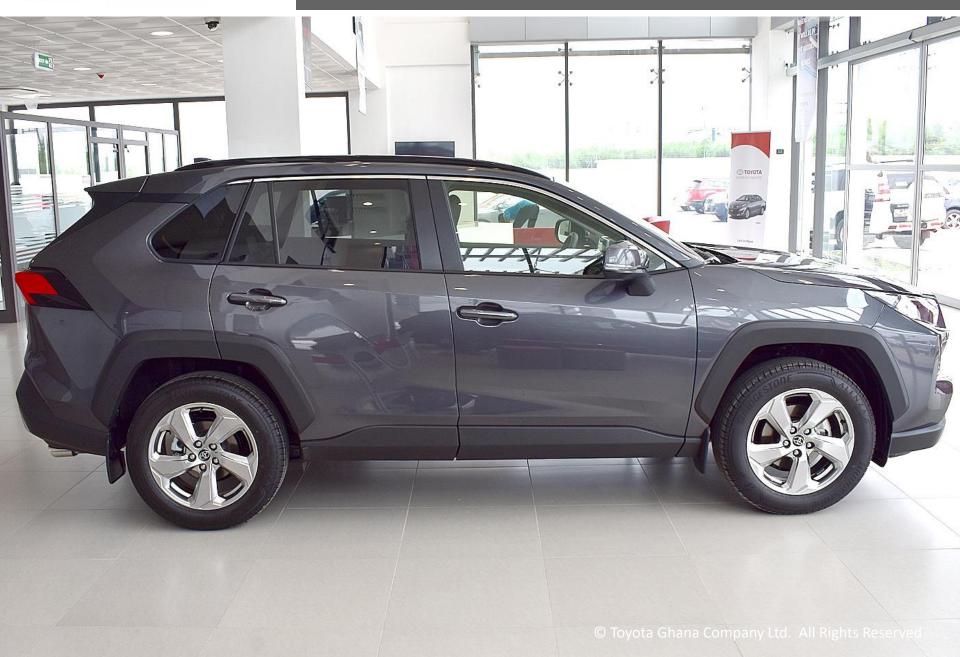

## **RAV4 ILLUSTRATION**





# SHOWROOM VIEW (FRONT)







## SHOWROOM VIEW (REAR)





### **FULL FRONT**







## UNDER THE HOOD





## SIDE VIEW





# RAV4

### **EXTERIOR**





























### **FULL REAR**





#### DASHBOARD







## PANEL VIEW (DOOR CONTROLS) - d









#### LUGGAGE COMPARTMENT









ATTITUDE BLACK [218]



GRAY METTALIC [1G3]



CYAN METALLIC [8W9]



RED MICA [3T3]



URBAN KHAKI [6X3]





| Major Dimensions & Vehicle Weights (unit) |                                                                                                                                        |