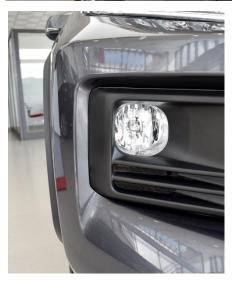

## **RAV4 ILLUSTRATION**





# SHOWROOM VIEW (FRONT)







## SHOWROOM VIEW (REAR)





### **FULL FRONT**







## UNDER THE HOOD





## SIDE VIEW





# RAV4

### **EXTERIOR**





























### **FULL REAR**





#### DASHBOARD







## PANEL VIEW (DOOR CONTROLS) - d









#### LUGGAGE COMPARTMENT









ATTITUDE BLACK [218]



GRAY METTALIC [1G3]



CYAN METALLIC [8W9]



RED MICA [3T3]



URBAN KHAKI [6X3]





| Major Dimensions & Vehicle Weights (unit) |                                                                                                                                        |                                                                                                                                                                                                                                                                                                                                                     |