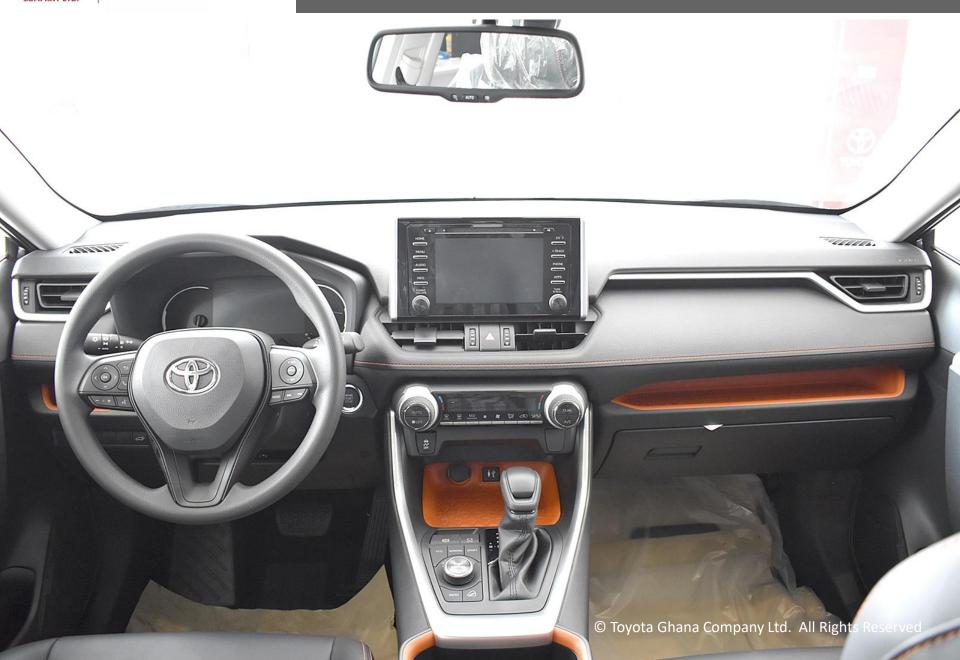

## **RAV4 ILLUSTRATION**





# SHOWROOM VIEW (FRONT)







## SHOWROOM VIEW (REAR)





### **FULL FRONT**







## UNDER THE HOOD





## SIDE VIEW





# RAV4

### **EXTERIOR**





























### **FULL REAR**





#### DASHBOARD







## PANEL VIEW (DOOR CONTROLS) - d









#### LUGGAGE COMPARTMENT









ATTITUDE BLACK [218]



GRAY METTALIC [1G3]



CYAN METALLIC [8W9]



RED MICA [3T3]



URBAN KHAKI [6X3]





| Major Dimensions & Vehicle Weights (unit) |                                                                                                                                        |                                                                                                                                                                                                                                                                                                                                                     |