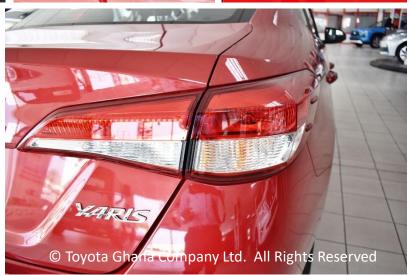

### YARIS ILLUSTRATION







## SHOWROOM VIEW (FRONT)







## SHOWROOM VIEW (REAR)







## **FULL FRONT**







### UNDER THE HOOD







## SIDE VIEW







#### **EXTERIOR**









































### **FULL REAR**







### DASHBOARD







# PANELVIEW (DOOR CONTROLS) - d









### LUGGAGE COMPARTMENT









- ✓ 1.3 LITRE ENGINE
- ✓ WITHOUT FOG LAMPS
- ✓ STEEL WHEELS

- ✓ 1.5 LITRE ENGINE
- ✓ WITH FOG LAMPS
- ✓ ALLOY WHEELS



























| Major Dimensions |                                                                    |                                                                                    |            |                                                                                                                                                                                                         | Engine