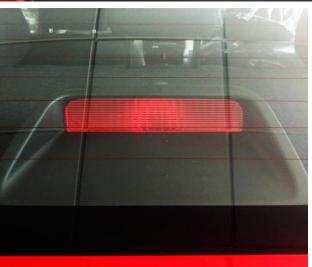

#### **EXTERIOR**

#### LIST OF FEATURES

| Exterior Features                                                               | Interior Features                                                             | Safety Features                                      |
|---------------------------------------------------------------------------------|-------------------------------------------------------------------------------|------------------------------------------------------|
| <ul> <li>High Solar Energy-absorbing<br/>Windshield Glass</li> </ul>            | • Illuminated Entry System                                                    | <ul> <li>Driver + Passenger + SRS Airbags</li> </ul> |
| <ul> <li>High Solar Energy Absorbing Green<br/>Tempered Door Glasses</li> </ul> | <ul> <li>FM/AM Radio + CD + 4 Speakers +<br/>Bluetooth + AUX + USB</li> </ul> | <ul> <li>ABS with Brake Assist</li> </ul>            |
| <ul> <li>Power Adjustable Side Mirrors With<br/>Body Color</li> </ul>           | • Center Box Console                                                          | <ul> <li>Impact sensing fuel cut system</li> </ul>   |
| • Intermittent Windshield Wipers                                                | • Diver and Passenger seats with rear pockets                                 | • Central Lock                                       |
| <ul> <li>Body Color Door Handles</li> </ul>                                     | <ul> <li>Power windows with Jam Protection</li> </ul>                         | <ul> <li>Light + Key Remind Warning</li> </ul>       |
| • Rear Window Defogger                                                          | • Sun Visor                                                                   | <ul> <li>Door Ajar warning</li> </ul>                |
| Single Exhaust                                                                  | <ul><li>Fabric Seats</li></ul>                                                | <ul> <li>Rear Door Child Protector</li> </ul>        |
| <ul> <li>High Mount Stop Lamp</li> </ul>                                        | Manual A/C                                                                    | • Engine Under Cover And Protector                   |
| • Front & Rear Air Spats                                                        | <ul> <li>Tilt/telescopic 3-spoke steering wheel</li> </ul>                    | <ul> <li>Immobilizer</li> </ul>                      |
| • Sporty Grille                                                                 | <ul> <li>Diver and Passenger seats with rear pockets</li> </ul>               | • Seatbelt Warning: Lamp + Buzzer                    |
| Rear Window Defogger                                                            | Room, Front & Luggage lamp                                                    | <ul> <li>Side turn signal on fender</li> </ul>       |
|                                                                                 | • Grip Assists                                                                |                                                      |