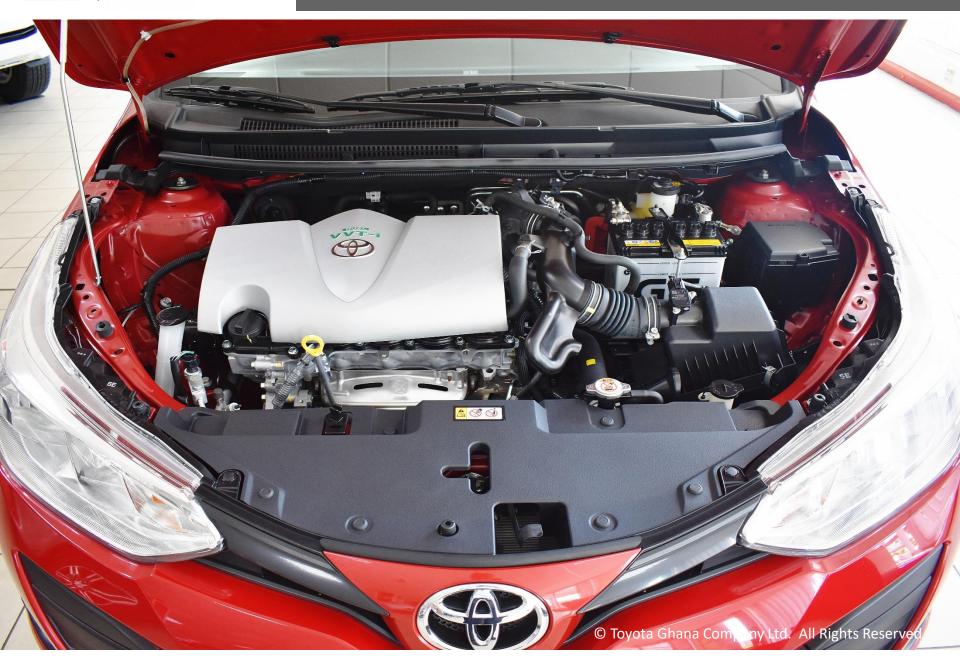

### YARIS ILLUSTRATION







## SHOWROOM VIEW (FRONT)







## SHOWROOM VIEW (REAR)







## **FULL FRONT**







### UNDER THE HOOD







## SIDE VIEW







#### **EXTERIOR**









































### **FULL REAR**







### DASHBOARD







# PANELVIEW (DOOR CONTROLS) - d









### LUGGAGE COMPARTMENT









- ✓ 1.3 LITRE ENGINE
- ✓ WITHOUT FOG LAMPS
- ✓ STEEL WHEELS

- ✓ 1.5 LITRE ENGINE
- ✓ WITH FOG LAMPS
- ✓ ALLOY WHEELS



























| Major Dimensions |                                                                    |                                                                                    |            |                                                                                                                                                                                                         | Engine