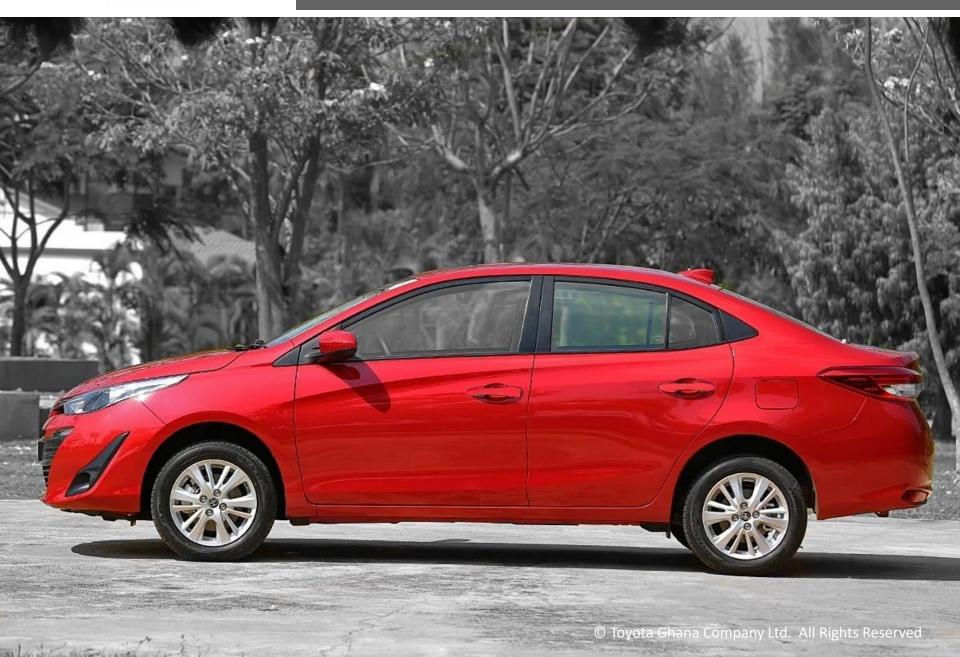

### YARIS ILLUSTRATION







## SHOWROOM VIEW (FRONT)







## SHOWROOM VIEW (REAR)







## **FULL FRONT**







### UNDER THE HOOD







## SIDE VIEW







#### **EXTERIOR**









































### **FULL REAR**







### DASHBOARD







# PANELVIEW (DOOR CONTROLS) - d









### LUGGAGE COMPARTMENT









- ✓ 1.3 LITRE ENGINE
- ✓ WITHOUT FOG LAMPS
- ✓ STEEL WHEELS

- ✓ 1.5 LITRE ENGINE
- ✓ WITH FOG LAMPS
- ✓ ALLOY WHEELS



























| Major Dimensions |                                                                    |                                                                                    |            |                                                                                                                                                                                                         | Engine