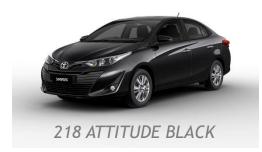

### YARIS ILLUSTRATION







## SHOWROOM VIEW (FRONT)







## SHOWROOM VIEW (REAR)







## **FULL FRONT**







### UNDER THE HOOD







## SIDE VIEW







#### **EXTERIOR**









































### **FULL REAR**







### DASHBOARD







# PANELVIEW (DOOR CONTROLS) - d









### LUGGAGE COMPARTMENT









- ✓ 1.3 LITRE ENGINE
- ✓ WITHOUT FOG LAMPS
- ✓ STEEL WHEELS

- ✓ 1.5 LITRE ENGINE
- ✓ WITH FOG LAMPS
- ✓ ALLOY WHEELS



























| Major Dimensions |                                                                    |                                                                                    |            |                                                                                                                                                                                                         | Engine                                                                                                                                                                                                                                                                                                                                                                                                    |