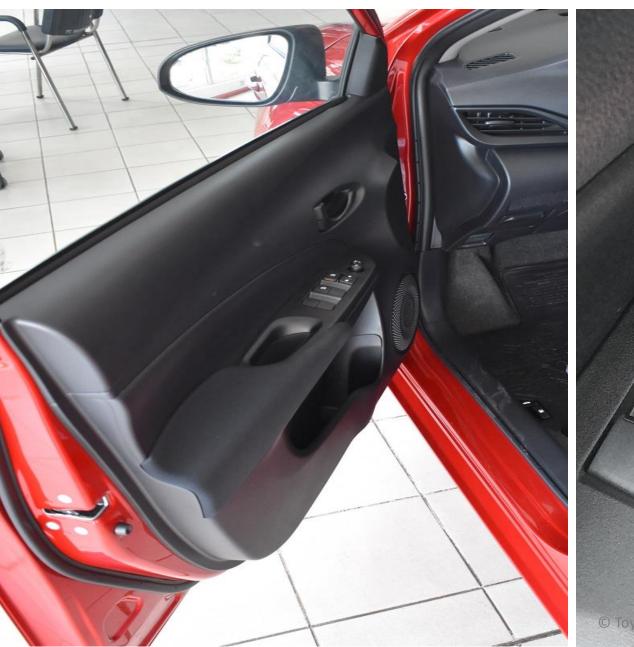

### YARIS ILLUSTRATION







## SHOWROOM VIEW (FRONT)







## SHOWROOM VIEW (REAR)







## **FULL FRONT**







### UNDER THE HOOD







## SIDE VIEW







#### **EXTERIOR**









































### **FULL REAR**







### DASHBOARD







# PANELVIEW (DOOR CONTROLS) - d









### LUGGAGE COMPARTMENT









- ✓ 1.3 LITRE ENGINE
- ✓ WITHOUT FOG LAMPS
- ✓ STEEL WHEELS

- ✓ 1.5 LITRE ENGINE
- ✓ WITH FOG LAMPS
- ✓ ALLOY WHEELS



























| Major Dimensions |                                                                    |                                                                                    |            |                                                                                                                                                                                                         | Engine