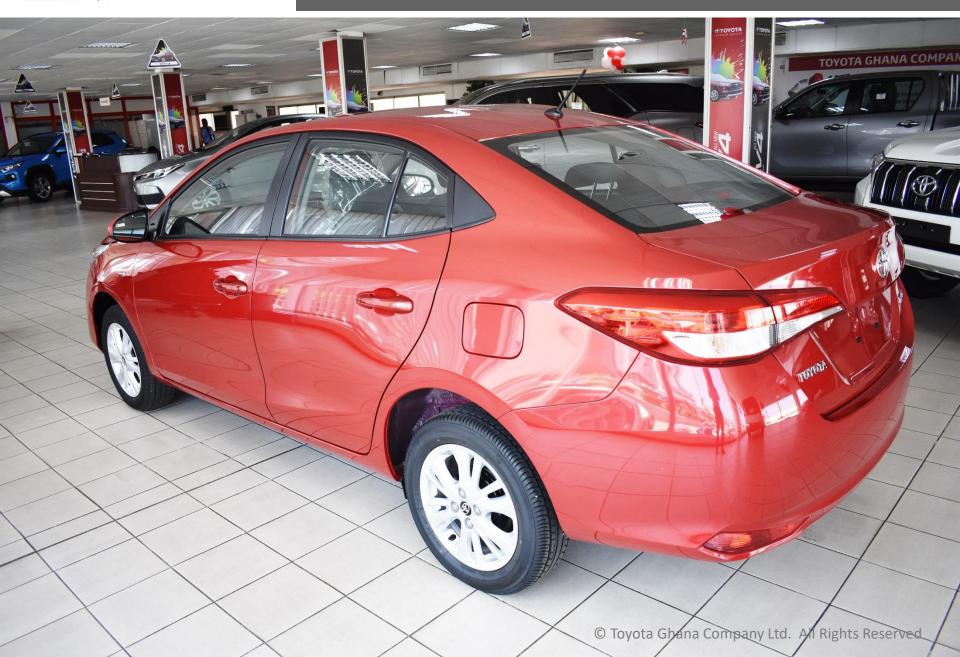

### YARIS ILLUSTRATION







## SHOWROOM VIEW (FRONT)







## SHOWROOM VIEW (REAR)







## **FULL FRONT**







### UNDER THE HOOD







## SIDE VIEW







#### **EXTERIOR**









































### **FULL REAR**







### DASHBOARD







# PANELVIEW (DOOR CONTROLS) - d









### LUGGAGE COMPARTMENT









- ✓ 1.3 LITRE ENGINE
- ✓ WITHOUT FOG LAMPS
- ✓ STEEL WHEELS

- ✓ 1.5 LITRE ENGINE
- ✓ WITH FOG LAMPS
- ✓ ALLOY WHEELS



























| Major Dimensions |                                                                    |                                                                                    |            |                                                                                                                                                                                                         | Engine