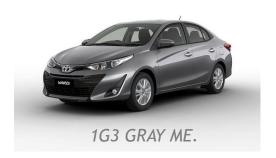

### YARIS ILLUSTRATION







## SHOWROOM VIEW (FRONT)







## SHOWROOM VIEW (REAR)







## **FULL FRONT**







### UNDER THE HOOD







## SIDE VIEW







#### **EXTERIOR**









































### **FULL REAR**







### DASHBOARD







# PANELVIEW (DOOR CONTROLS) - d









### LUGGAGE COMPARTMENT









- ✓ 1.3 LITRE ENGINE
- ✓ WITHOUT FOG LAMPS
- ✓ STEEL WHEELS

- ✓ 1.5 LITRE ENGINE
- ✓ WITH FOG LAMPS
- ✓ ALLOY WHEELS



























| Major Dimensions |                                                                    |                                                                                    |            |                                                                                                                                                                                                         | Engine                                                                                                                                                                                                                                                                                                                                                                                                    |