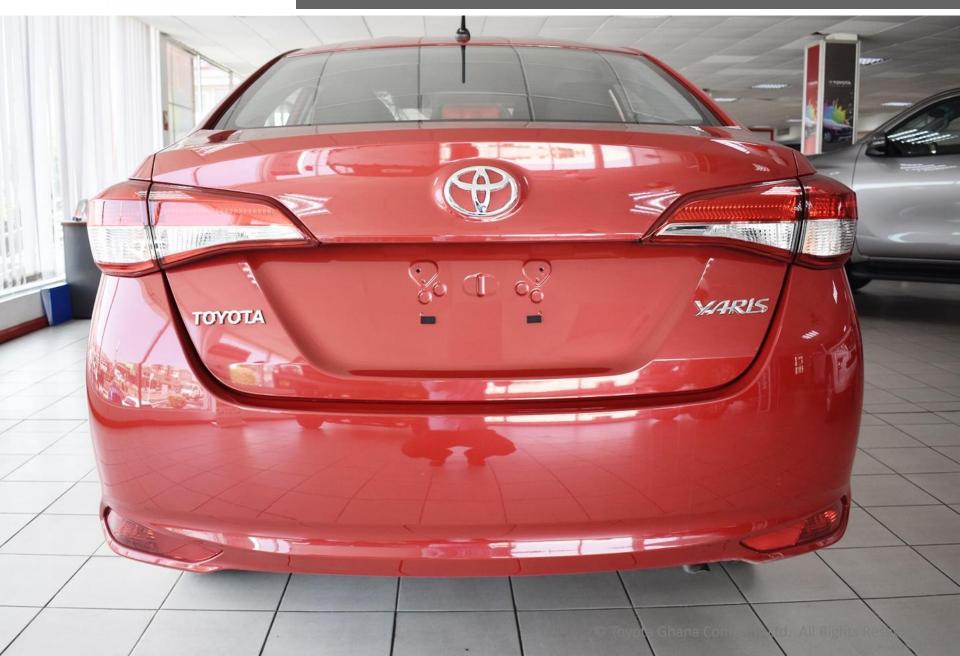

### YARIS ILLUSTRATION







## SHOWROOM VIEW (FRONT)







## SHOWROOM VIEW (REAR)







## **FULL FRONT**







### UNDER THE HOOD







## SIDE VIEW







#### **EXTERIOR**









































### **FULL REAR**







### DASHBOARD







# PANELVIEW (DOOR CONTROLS) - d









### LUGGAGE COMPARTMENT









- ✓ 1.3 LITRE ENGINE
- ✓ WITHOUT FOG LAMPS
- ✓ STEEL WHEELS

- ✓ 1.5 LITRE ENGINE
- ✓ WITH FOG LAMPS
- ✓ ALLOY WHEELS



























| Major Dimensions |                                                                    |                                                                                    |            |                                                                                                                                                                                                         | Engine