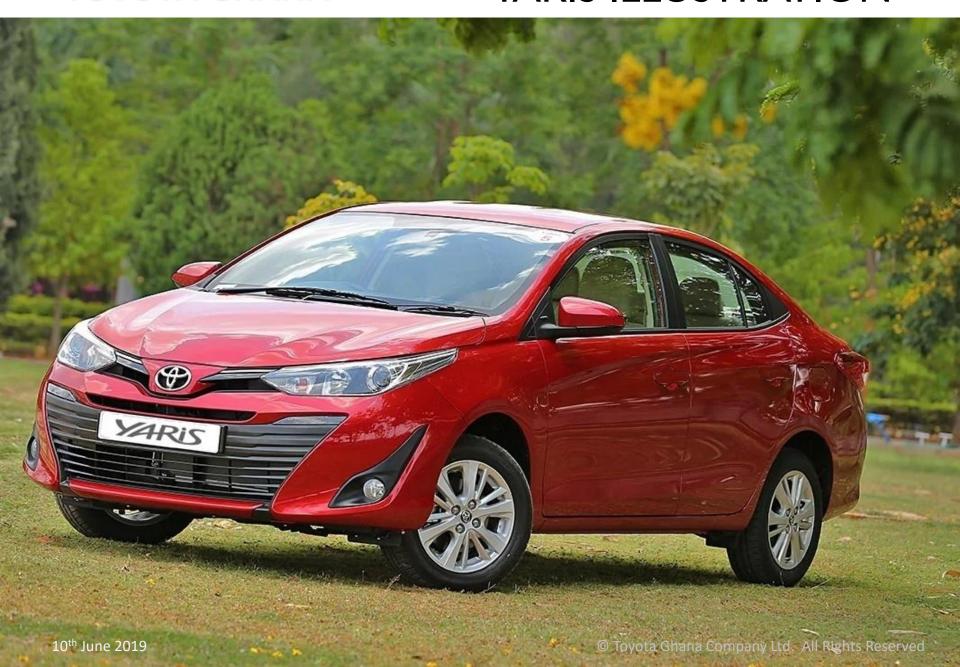

### YARIS ILLUSTRATION







## SHOWROOM VIEW (FRONT)







## SHOWROOM VIEW (REAR)







## **FULL FRONT**







### UNDER THE HOOD







## SIDE VIEW







#### **EXTERIOR**









































### **FULL REAR**







### DASHBOARD







# PANELVIEW (DOOR CONTROLS) - d









### LUGGAGE COMPARTMENT









- ✓ 1.3 LITRE ENGINE
- ✓ WITHOUT FOG LAMPS
- ✓ STEEL WHEELS

- ✓ 1.5 LITRE ENGINE
- ✓ WITH FOG LAMPS
- ✓ ALLOY WHEELS



























| Major Dimensions |                                                                    |                                                                                    |            |