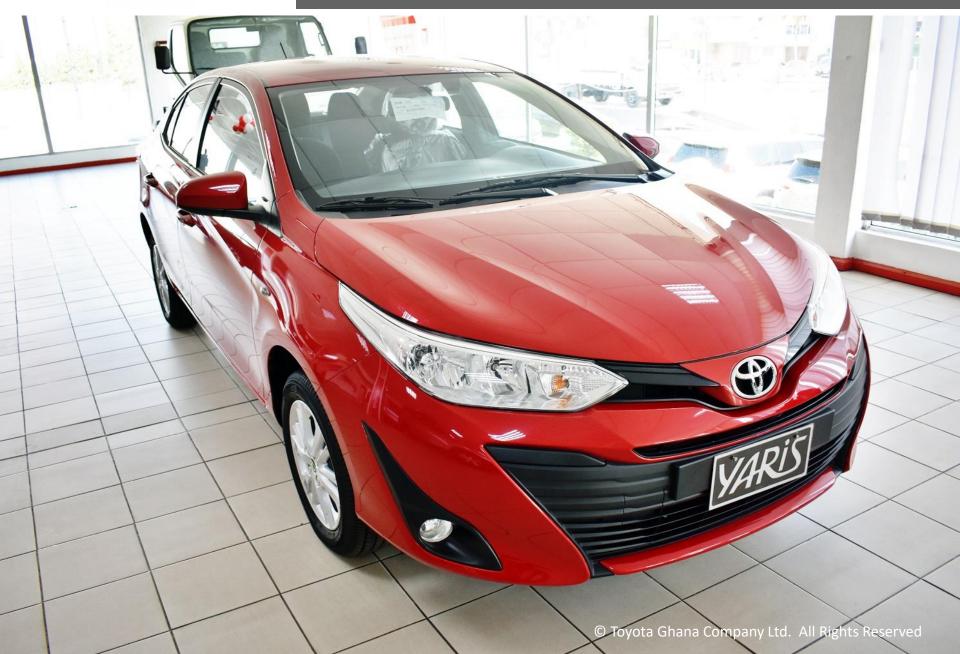

### YARIS ILLUSTRATION







## SHOWROOM VIEW (FRONT)







## SHOWROOM VIEW (REAR)







## **FULL FRONT**







### UNDER THE HOOD







## SIDE VIEW







#### **EXTERIOR**









































### **FULL REAR**







### DASHBOARD







# PANELVIEW (DOOR CONTROLS) - d









### LUGGAGE COMPARTMENT









- ✓ 1.3 LITRE ENGINE
- ✓ WITHOUT FOG LAMPS
- ✓ STEEL WHEELS

- ✓ 1.5 LITRE ENGINE
- ✓ WITH FOG LAMPS
- ✓ ALLOY WHEELS



























| Major Dimensions |                                                                    |                                                                                    |            |