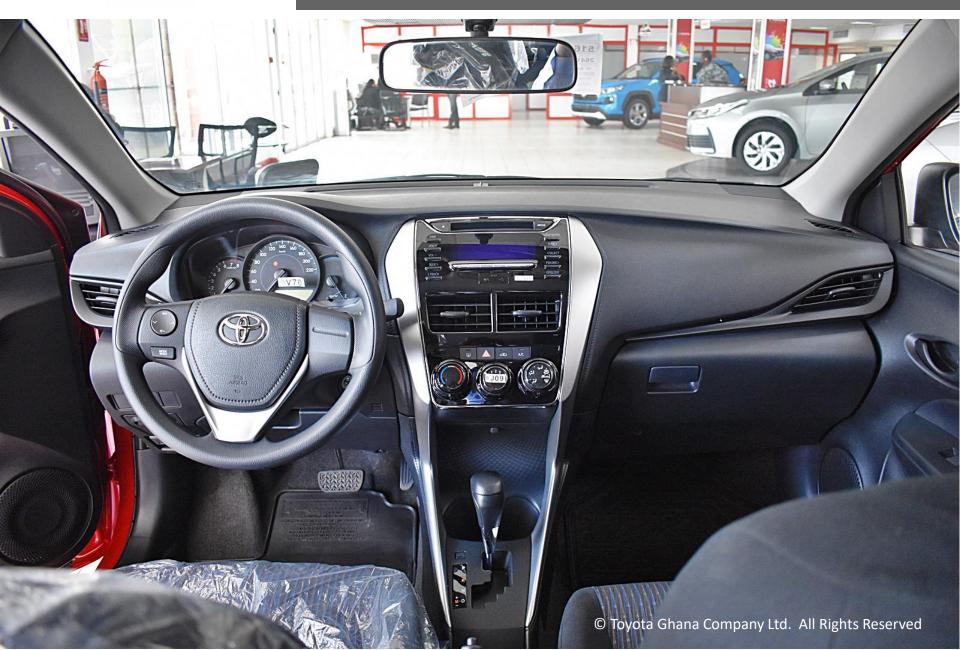

### YARIS ILLUSTRATION







## SHOWROOM VIEW (FRONT)







## SHOWROOM VIEW (REAR)







## **FULL FRONT**







### UNDER THE HOOD







## SIDE VIEW







#### **EXTERIOR**









































### **FULL REAR**







### DASHBOARD







# PANELVIEW (DOOR CONTROLS) - d









### LUGGAGE COMPARTMENT









- ✓ 1.3 LITRE ENGINE
- ✓ WITHOUT FOG LAMPS
- ✓ STEEL WHEELS

- ✓ 1.5 LITRE ENGINE
- ✓ WITH FOG LAMPS
- ✓ ALLOY WHEELS



























| Major Dimensions |                                                                    |                                                                                    |            |                                                                                                                                                                                                         | Engine