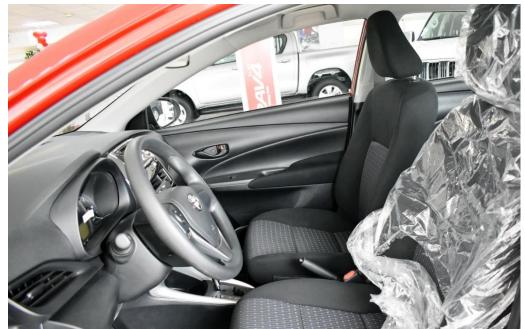

### YARIS ILLUSTRATION







## SHOWROOM VIEW (FRONT)







## SHOWROOM VIEW (REAR)







## **FULL FRONT**







### UNDER THE HOOD







## SIDE VIEW







#### **EXTERIOR**









































### **FULL REAR**







### DASHBOARD







# PANELVIEW (DOOR CONTROLS) - d









### LUGGAGE COMPARTMENT









- ✓ 1.3 LITRE ENGINE
- ✓ WITHOUT FOG LAMPS
- ✓ STEEL WHEELS

- ✓ 1.5 LITRE ENGINE
- ✓ WITH FOG LAMPS
- ✓ ALLOY WHEELS



























| Major Dimensions |                                                                    |                                                                                    |            |                                                                                                                                                                                                         | Engine