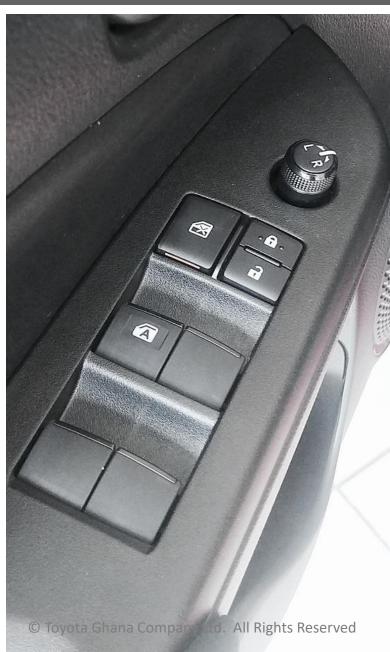

### YARIS ILLUSTRATION







## SHOWROOM VIEW (FRONT)







## SHOWROOM VIEW (REAR)







## **FULL FRONT**







### UNDER THE HOOD







## SIDE VIEW







#### **EXTERIOR**









































### **FULL REAR**







### DASHBOARD







# PANELVIEW (DOOR CONTROLS) - d









### LUGGAGE COMPARTMENT









- ✓ 1.3 LITRE ENGINE
- ✓ WITHOUT FOG LAMPS
- ✓ STEEL WHEELS

- ✓ 1.5 LITRE ENGINE
- ✓ WITH FOG LAMPS
- ✓ ALLOY WHEELS



























| Major Dimensions |                                                                    |                                                                                    |            |                                                                                                                                                                                                         | Engine