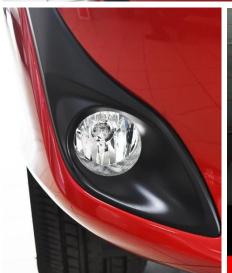

### YARIS ILLUSTRATION







## SHOWROOM VIEW (FRONT)







## SHOWROOM VIEW (REAR)







## **FULL FRONT**







### UNDER THE HOOD







## SIDE VIEW







#### **EXTERIOR**









































### **FULL REAR**







### DASHBOARD







# PANELVIEW (DOOR CONTROLS) - d









### LUGGAGE COMPARTMENT









- ✓ 1.3 LITRE ENGINE
- ✓ WITHOUT FOG LAMPS
- ✓ STEEL WHEELS

- ✓ 1.5 LITRE ENGINE
- ✓ WITH FOG LAMPS
- ✓ ALLOY WHEELS



























| Major Dimensions |                                                                    |                                                                                    |            |                                                                                                                                                                                                         | Engine