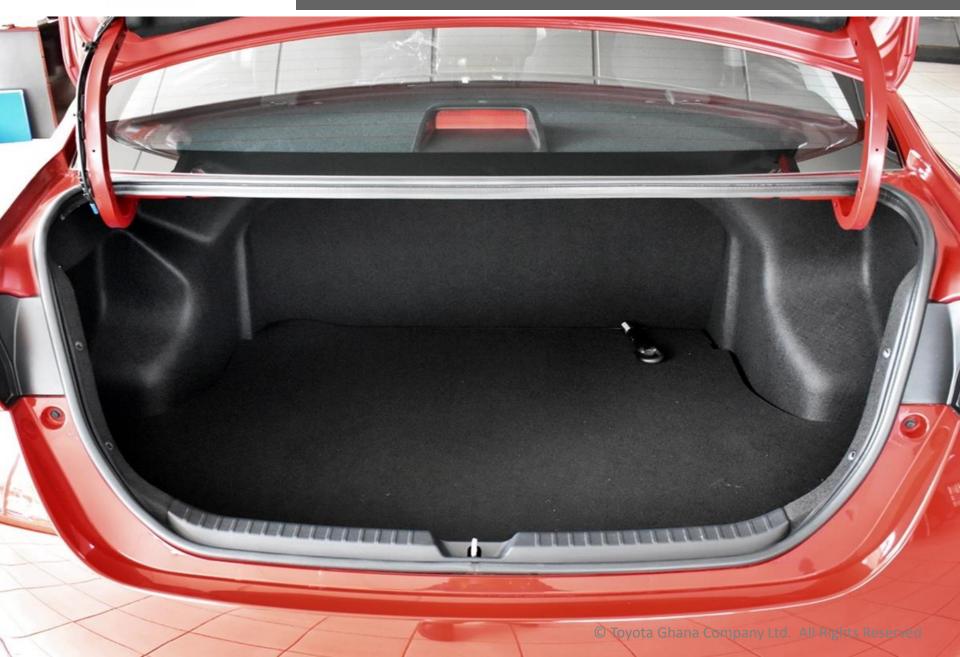

### LUGGAGE COMPARTMENT

- ✓ 1.3 LITRE ENGINE
- ✓ WITHOUT FOG LAMPS
- ✓ STEEL WHEELS

- ✓ 1.5 LITRE ENGINE
- ✓ WITH FOG LAMPS
- ✓ ALLOY WHEELS

| Major Dimensions |                                                                    |                                                                                    |            |                                                                                                                                                                                                         | Engine                                                                                                                                                                                                                                                                                                                                                                                                    |                                                                                                                                                                                                                                                                                                                                                                                           |                                                                                                                                                                                                                                                                                                                                                                                                                                                                                                                                                                                                                                                                                                                                                                                                                                                                                                                                                                                                                                                                                                                                                                                                                                                                                                                                                                                                                                                                                                                                                                                                                                                                                                                                                                                                                                                                                                                                                                                                                                                                                                                              |
|------------------|--------------------------------------------------------------------|------------------------------------------------------------------------------------|------------|---------------------------------------------------------------------------------------------------------------------------------------------------------------------------------------------------------|-----------------------------------------------------------------------------------------------------------------------------------------------------------------------------------------------------------------------------------------------------------------------------------------------------------------------------------------------------------------------------------------------------------|-------------------------------------------------------------------------------------------------------------------------------------------------------------------------------------------------------------------------------------------------------------------------------------------------------------------------------------------------------------------------------------------|------------------------------------------------------------------------------------------------------------------------------------------------------------------------------------------------------------------------------------------------------------------------------------------------------------------------------------------------------------------------------------------------------------------------------------------------------------------------------------------------------------------------------------------------------------------------------------------------------------------------------------------------------------------------------------------------------------------------------------------------------------------------------------------------------------------------------------------------------------------------------------------------------------------------------------------------------------------------------------------------------------------------------------------------------------------------------------------------------------------------------------------------------------------------------------------------------------------------------------------------------------------------------------------------------------------------------------------------------------------------------------------------------------------------------------------------------------------------------------------------------------------------------------------------------------------------------------------------------------------------------------------------------------------------------------------------------------------------------------------------------------------------------------------------------------------------------------------------------------------------------------------------------------------------------------------------------------------------------------------------------------------------------------------------------------------------------------------------------------------------------|
|                  |                                                                    | 1.3L Sedan                                                                         | 1.5L Sedan |                                                                                                                                                                                                         |                                                                                                                                                                                                                                                                                                                                                                                                           | 1.3L Sedan                                                                                                                                                                                                                                                                                                                                                                                | 1.5L Sedan                                                                                                                                                                                                                                                                                                                                                                                                                                                                                                                                                                                                                                                                                                                                                                                                                                                                                                                                                                                                                                                                                                                                                                                                                                                                                                                                                                                                                                                                                                                                                                                                                                                                                                                                                                                                                                                                                                                                                                                                                                                                                                                   |
| Length           | mm                                                                 | 4440                                                                               | 4440       | No of Cylinders                                                                                                                                                                                         |                                                                                                                                                                                                                                                                                                                                                                                                           | 4 cylinders, in-line                                                                                                                                                                                                                                                                                                                                                                      | 4 cylinders, in-line                                                                                                                                                                                                                                                                                                                                                                                                                                                                                                                                                                                                                                                                                                                                                                                                                                                                                                                                                                                                                                                                                                                                                                                                                                                                                                                                                                                                                                                                                                                                                                                                                                                                                                                                                                                                                                                                                                                                                                                                                                                                                                         |
|                  |                                                                    | 1700                                                                               | 1700       | Valve<br>Mechanism                                                                                                                                                                                      |                                                                                                                                                                                                                                                                                                                                                                                                           | 16-valve DOHC<br>with VVT-i                                                                                                                                                                                                                                                                                                                                                               | 16-valve DOHC<br>with VVT-i                                                                                                                                                                                                                                                                                                                                                                                                                                                                                                                                                                                                                                                                                                                                                                                                                                                                                                                                                                                                                                                                                                                                                                                                                                                                                                                                                                                                                                                                                                                                                                                                                                                                                                                                                                                                                                                                                                                                                                                                                                                                                                  |
| Height           | mm                                                                 | 1490                                                                               | 1490       | Displacement                                                                                                                                                                                            | СС                                                                                                                                                                                                                                                                                                                                                                                                        | 1299                                                                                                                                                                                                                                                                                                                                                                                      | 1497                                                                                                                                                                                                                                                                                                                                                                                                                                                                                                                                                                                                                                                                                                                                                                                                                                                                                                                                                                                                                                                                                                                                                                                                                                                                                                                                                                                                                                                                                                                                                                                                                                                                                                                                                                                                                                                                                                                                                                                                                                                                                                                         |
| Length           | mm                                                                 | 1910                                                                               | 1910       | Fuel System Fuel Consumpt                                                                                                                                                                               | 1/100Km                                                                                                                                                                                                                                                                                                                                                                                                   | EFI<br>6.7                                                                                                                                                                                                                                                                                                                                                                                | EFI<br>6.5                                                                                                                                                                                                                                                                                                                                                                                                                                                                                                                                                                                                                                                                                                                                                                                                                                                                                                                                                                                                                                                                                                                                                                                                                                                                                                                                                                                                                                                                                                                                                                                                                                                                                                                                                                                                                                                                                                                                                                                                                                                                                                                   |
| Width            | mm                                                                 | 1425                                                                               | 1425       | Max Output                                                                                                                                                                                              | Kw/rpm                                                                                                                                                                                                                                                                                                                                                                                                    | 63 / 6000                                                                                                                                                                                                                                                                                                                                                                                 | 80 / 6000                                                                                                                                                                                                                                                                                                                                                                                                                                                                                                                                                                                                                                                                                                                                                                                                                                                                                                                                                                                                                                                                                                                                                                                                                                                                                                                                                                                                                                                                                                                                                                                                                                                                                                                                                                                                                                                                                                                                                                                                                                                                                                                    |
| Height           | mm                                                                 | 1200                                                                               | 1200       | Max Torque                                                                                                                                                                                              | Nm/rpm                                                                                                                                                                                                                                                                                                                                                                                                    | 121 / 4400                                                                                                                                                                                                                                                                                                                                                                                | 141 / 4200                                                                                                                                                                                                                                                                                                                                                                                                                                                                                                                                                                                                                                                                                                                                                                                                                                                                                                                                                                                                                                                                                                                                                                                                                                                                                                                                                                                                                                                                                                                                                                                                                                                                                                                                                                                                                                                                                                                                                                                                                                                                                                                   |
|                  | mm                                                                 | 2550                                                                               | 2550       | Chassis                                                                                                                                                                                                 |                                                                                                                                                                                                                                                                                                                                                                                                           |                                                                                                                                                                                                                                                                                                                                                                                           |                                                                                                                                                                                                                                                                                                                                                                                                                                                                                                                                                                                                                                                                                                                                                                                                                                                                                                                                                                                                                                                                                                                                                                                                                                                                                                                                                                                                                                                                                                                                                                                                                                                                                                                                                                                                                                                                                                                                                                                                                                                                                                                              |
| Front            | mm                                                                 | 1470                                                                               | 1470       |                                                                                                                                                                                                         |                                                                                                                                                                                                                                                                                                                                                                                                           | 1.3L Sedan                                                                                                                                                                                                                                                                                                                                                                                | 1.5L Sedan                                                                                                                                                                                                                                                                                                                                                                                                                                                                                                                                                                                                                                                                                                                                                                                                                                                                                                                                                                                                                                                                                                                                                                                                                                                                                                                                                                                                                                                                                                                                                                                                                                                                                                                                                                                                                                                                                                                                                                                                                                                                                                                   |
| Rear             | mm                                                                 | 1470                                                                               | 1470       | Transmission Brake Type                                                                                                                                                                                 | Frt / Rr                                                                                                                                                                                                                                                                                                                                                                                                  | 4-speed AT Ventilated disc / Drum                                                                                                                                                                                                                                                                                                                                                         | 4-speed AT Ventilated disc / Drum                                                                                                                                                                                                                                                                                                                                                                                                                                                                                                                                                                                                                                                                                                                                                                                                                                                                                                                                                                                                                                                                                                                                                                                                                                                                                                                                                                                                                                                                                                                                                                                                                                                                                                                                                                                                                                                                                                                                                                                                                                                                                            |
| mm               |                                                                    | 145                                                                                | 145        | Parking brake                                                                                                                                                                                           |                                                                                                                                                                                                                                                                                                                                                                                                           | Hand operated-Lever type                                                                                                                                                                                                                                                                                                                                                                  | Hand operated-Lever type                                                                                                                                                                                                                                                                                                                                                                                                                                                                                                                                                                                                                                                                                                                                                                                                                                                                                                                                                                                                                                                                                                                                                                                                                                                                                                                                                                                                                                                                                                                                                                                                                                                                                                                                                                                                                                                                                                                                                                                                                                                                                                     |
| kg               |                                                                    | 1045                                                                               | 1045       |                                                                                                                                                                                                         | Front                                                                                                                                                                                                                                                                                                                                                                                                     | MacPherson strut                                                                                                                                                                                                                                                                                                                                                                          | MacPherson strut                                                                                                                                                                                                                                                                                                                                                                                                                                                                                                                                                                                                                                                                                                                                                                                                                                                                                                                                                                                                                                                                                                                                                                                                                                                                                                                                                                                                                                                                                                                                                                                                                                                                                                                                                                                                                                                                                                                                                                                                                                                                                                             |
|                  |                                                                    | 2 0                                                                                |            | suspension type                                                                                                                                                                                         | Rear                                                                                                                                                                                                                                                                                                                                                                                                      | Torsion beam                                                                                                                                                                                                                                                                                                                                                                              | Torsion beam                                                                                                                                                                                                                                                                                                                                                                                                                                                                                                                                                                                                                                                                                                                                                                                                                                                                                                                                                                                                                                                                                                                                                                                                                                                                                                                                                                                                                                                                                                                                                                                                                                                                                                                                                                                                                                                                                                                                                                                                                                                                                                                 |
| kg               |                                                                    | 1500                                                                               | 1500       | StabilizerBar                                                                                                                                                                                           | Frt & Rr                                                                                                                                                                                                                                                                                                                                                                                                  | Torsion bar                                                                                                                                                                                                                                                                                                                                                                               | Torsion bar                                                                                                                                                                                                                                                                                                                                                                                                                                                                                                                                                                                                                                                                                                                                                                                                                                                                                                                                                                                                                                                                                                                                                                                                                                                                                                                                                                                                                                                                                                                                                                                                                                                                                                                                                                                                                                                                                                                                                                                                                                                                                                                  |
| L                |                                                                    | 42                                                                                 | 42         | Steering Gear<br>Type                                                                                                                                                                                   |                                                                                                                                                                                                                                                                                                                                                                                                           | Rack & Pinion                                                                                                                                                                                                                                                                                                                                                                             | Rack & Pinion                                                                                                                                                                                                                                                                                                                                                                                                                                                                                                                                                                                                                                                                                                                                                                                                                                                                                                                                                                                                                                                                                                                                                                                                                                                                                                                                                                                                                                                                                                                                                                                                                                                                                                                                                                                                                                                                                                                                                                                                                                                                                                                |
| Tire             | m                                                                  | 5.1                                                                                | 5.1        |                                                                                                                                                                                                         | Туре                                                                                                                                                                                                                                                                                                                                                                                                      | Electronic Power                                                                                                                                                                                                                                                                                                                                                                          | Electronic Power                                                                                                                                                                                                                                                                                                                                                                                                                                                                                                                                                                                                                                                                                                                                                                                                                                                                                                                                                                                                                                                                                                                                                                                                                                                                                                                                                                                                                                                                                                                                                                                                                                                                                                                                                                                                                                                                                                                                                                                                                                                                                                             |
| Body             | m                                                                  | 5.45                                                                               | 5.45       | Tire size                                                                                                                                                                                               |                                                                                                                                                                                                                                                                                                                                                                                                           | 185/60R15 Steel wheels                                                                                                                                                                                                                                                                                                                                                                    | 185/60R15 Alloy wheels                                                                                                                                                                                                                                                                                                                                                                                                                                                                                                                                                                                                                                                                                                                                                                                                                                                                                                                                                                                                                                                                                                                                                                                                                                                                                                                                                                                                                                                                                                                                                                                                                                                                                                                                                                                                                                                                                                                                                                                                                                                                                                       |
|                  | Length Width Height Length Width Height Front Rear mm kg kg L Tire | Length mm Width mm Height mm Width mm Height mm mm Front mm Rear mm kg kg L Tire m | 1.3L Sedan | 1.3L Sedan   1.5L Sedan   1.5D | Length mm 4440 4440 No of Cylinders Width mm 1700 1700 Mechanism Height mm 1490 1490 Displacement Length mm 1910 1910 Fuel System Fuel Consumpt. Width mm 1200 1200 Max Torque mm 2550 2550 Chassis Front mm 1470 1470 Rear mm 1470 1470 Brake Type mm 145 145 type kg 1045 1045  Lught Max Output Max Torque  Chassis  Front mm 1470 1470 StabilizerBar Steering Gear Type Tire m 5.1 5.1 Power Steering | Length mm 4440 4440 No of Cylinders  Width mm 1700 1700 Mechanism  Height mm 1490 1490 Displacement cc  Length mm 1910 1910 Fuel System Fuel Consumpt. L/100Km  Width mm 1425 1425 Max Output Kw/rpm  Height mm 1200 1200 Max Torque Nm/rpm  mm 2550 2550 Chassis  Front mm 1470 1470  Rear mm 1470 1470  mm 145 145 type  kg 1045 1045  L 42 42 Type  Tire m 5.1 5.1 Power Steering Type | 1.3L Sedan   1.5L Sedan   1.3L Sedan   1.3L Sedan   1.3L Sedan   1.3L Sedan   4 cylinders, in-line   16-valve DOHC   with WT-i   18-valve DOHC   18-valve DOHC   with WT-i   18-valve DOHC   18- |