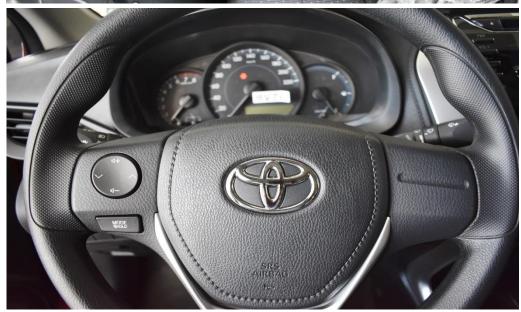

### YARIS ILLUSTRATION







## SHOWROOM VIEW (FRONT)







## SHOWROOM VIEW (REAR)







## **FULL FRONT**







### UNDER THE HOOD







## SIDE VIEW







#### **EXTERIOR**









































### **FULL REAR**







### DASHBOARD







# PANELVIEW (DOOR CONTROLS) - d









### LUGGAGE COMPARTMENT









- ✓ 1.3 LITRE ENGINE
- ✓ WITHOUT FOG LAMPS
- ✓ STEEL WHEELS

- ✓ 1.5 LITRE ENGINE
- ✓ WITH FOG LAMPS
- ✓ ALLOY WHEELS



























| Major Dimensions |                                                                    |                                                                                    |            |                                                                                                                                                                                                         | Engine